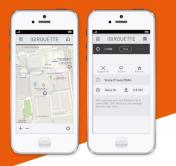

#### > A dedicated mobile application to interact with citizens

A downloadable mobile application\* on line or through QR code allows to connect to iGirouette® from your smartphone, tablet or computer.

#### - Are you looking for a location, an event?

Download the App, accept geolocation and connect to iGirouette®. Choose a category, for example, practical services, shops, bars, hotels, restaurants, live shows, city tour, conferences, next attraction close to me... Choose your destination - a color indicator will be provided - then click on "Follow". Put your smartphone back in your pocket. Once you approach, iGirouette® recognizes you, changes its color to your color, and displays the selected place, service or event. Then the arrow points towards your destination, indicating travel mode, time or

### - Passing by the iGirouette®, you are interested to know more about events

Thanks to the QR code on the mast, you can download the application. Connect, find your event details, then click on follow.