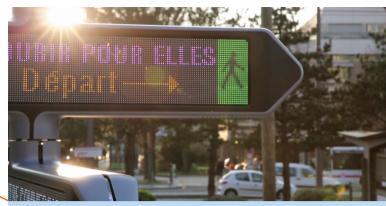

#### - Are you looking for a location, an event?

Download the App, accept geolocation and connect to iGirouette®. Choose a category, for example, practical services, shops, bars, hotels, restaurants, live shows, city tour, conferences, next attraction close to me... Choose your destination - a color indicator will be provided - then click on "Follow". Put your smartphone back in your pocket. Once you approach, iGirouette® recognizes you, changes its color to your color, and displays the selected place, service or event. Then the arrow points towards your destination, indicating travel mode, time or

### - Passing by the iGirouette®, you are interested to know more about events

Thanks to the QR code on the mast, you can download the application. Connect, find your event details, then click on follow.

Let yourself be guided!

« With its content service offer and social dimension, iGirouette® creates great emotional values and enhances user's experience »