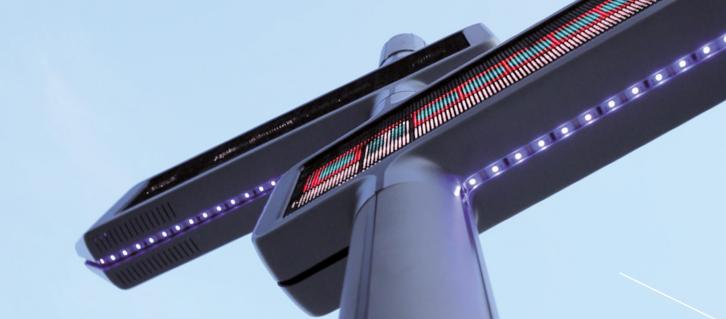

#### > Double sided LED displays

iGirouette®, features 2 double sided LED directional arrows that display different messages (text, logo and animation)

#### > Two arrows rotating about their central axis

- Each arrow is independent and positions itself in
- 15s maximum.
- Complete rotation, from 0° to 360°, with a +/-2.5°precision
- Message duration is customisable

Charvet Digital Media accompanies you from A to Z, from pre-sales studies, installation, to maintenance and on-site warranty directly or through our local partners, to ensure long term quality.

iGirouette®, registered model, property of Charvet Industries SA, and patented technology, has been designed by renowned designers (EDDS Design, France). Its silhouette offers a unique look that fits into every outdoor or indoor environment. Each arrow is surrounding by a light field that changes colors when iGirouette® identifies a user passing by.