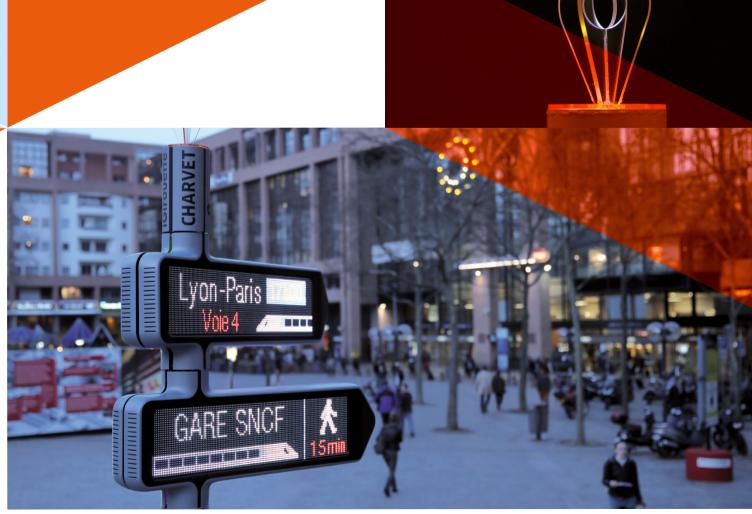

iGirouelte®

MOVE IN REAL LIFE

« True Pulse of the City, iGirouette® accompanies people along their journey, showing the ways to points of interests, events and services. iGirouette® applications are infinite for every kind of places.

#### > Live information

Multi-connected, citizens expect to find in town and public areas, easily and quickly, useful or fun instant information. To answer that trend, directional sign needs a new start.

With iGirouette®, bring a new breath to your communication.

> The first social network is the city! Thanks to its feeds connections (traffic information systems, available bike parks, events calendar, ...and even feeds from social networks), iGirouette® is able to display in

real time information that makes city, and other locations like shopping mall, university campus, exhibition or leisure park, alive!

> A clever signage Each iGirouette® displays in real time locations, time to go, distances, and travel

It also allows to schedule and display messages (text, logo, animation).

#### > Double sided LED displays

iGirouette®, features 2 double sided LED directional arrows that display different messages (text, logo and animation)

#### > Two arrows rotating about their central axis

- Each arrow is independent and positions itself in
- 15s maximum.
- Complete rotation, from 0° to 360°, with a +/-2.5°precision
- Message duration is customisable

Charvet Digital Media accompanies you from A to Z, from pre-sales studies, installation, to maintenance and on-site warranty directly or through our local partners, to ensure long term quality.

iGirouette®, registered model, property of Charvet Industries SA, and patented technology, has been designed by renowned designers (EDDS Design, France). Its silhouette offers a unique look that fits into every outdoor or indoor environment. Each arrow is surrounding by a light field that changes colors when iGirouette® identifies a user passing by.