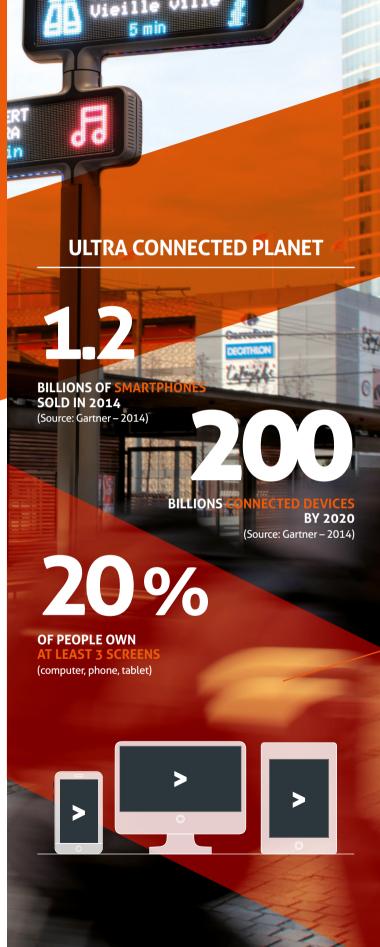

#### > Live information

Multi-connected, citizens expect to find in town and public areas, easily and quickly, useful or fun instant information. To answer that trend, directional sign needs a new start.